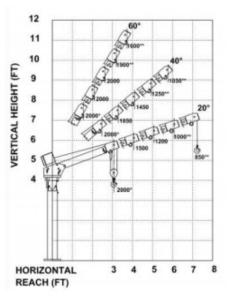

## **SPECIFICATIONS**

| Lifting Capacities:                                                                                              | 2,000 lbs                                                                                                                                               |
|------------------------------------------------------------------------------------------------------------------|---------------------------------------------------------------------------------------------------------------------------------------------------------|
| Crane Rating:                                                                                                    | 6,000 ft-lbs                                                                                                                                            |
| Mounting Space:                                                                                                  | 10" x 10"                                                                                                                                               |
| Stowed Height:                                                                                                   | 61-1/8″                                                                                                                                                 |
| Rope Diameter:                                                                                                   | 3/16" @ 60'                                                                                                                                             |
| Line Pull Speed                                                                                                  | 24.3 ft/min<br>(Single-line)                                                                                                                            |
| Max. Single-line:                                                                                                | 1,000 lbs                                                                                                                                               |
| Max. Double-line:                                                                                                | 2,000 lbs                                                                                                                                               |
| Rotation:                                                                                                        | Manual with<br>Band Brake                                                                                                                               |
| Power Supply                                                                                                     | <b>Power Supply:</b><br>Electric 12V<br>DC                                                                                                              |
| Requirements:                                                                                                    | Requirements:                                                                                                                                           |
|                                                                                                                  | <b>Requirements:</b><br>12v DC<br>Battery                                                                                                               |
|                                                                                                                  | 12v DC                                                                                                                                                  |
| Requirements:                                                                                                    | 12v DC<br>Battery                                                                                                                                       |
| Requirements:<br>Hydraulic Req:                                                                                  | 12v DC<br>Battery<br>No hydraulics<br>3-position                                                                                                        |
| Requirements:<br>Hydraulic Req:<br>Boom Elevation:                                                               | 12v DC<br>Battery<br>No hydraulics<br>3-position<br>(20°, 40°, 60°)<br>12V DC On/                                                                       |
| Requirements:<br>Hydraulic Req:<br>Boom Elevation:<br>Controls:                                                  | 12v DC<br>Battery<br>No hydraulics<br>3-position<br>(20°, 40°, 60°)<br>12V DC On/<br>Off Winch                                                          |
| Requirements:<br>Hydraulic Req:<br>Boom Elevation:<br>Controls:                                                  | 12v DC<br>Battery<br>No hydraulics<br>3-position<br>(20°, 40°, 60°)<br>12V DC On/<br>Off Winch<br>Manual: 3' - 5'<br>Manual: 4' - 7'<br>247Ib           |
| Requirements:<br>Hydraulic Req:<br>Boom Elevation:<br>Controls:<br>Boom Extension:<br>Weight:                    | 12v DC<br>Battery<br>No hydraulics<br>3-position<br>(20°, 40°, 60°)<br>12V DC On/<br>Off Winch<br>Manual: 3' - 5'<br>Manual: 4' - 7'                    |
| Requirements:<br>Hydraulic Req:<br>Boom Elevation:<br>Controls:<br>Boom Extension:                               | 12v DC<br>Battery<br>No hydraulics<br>3-position<br>(20°, 40°, 60°)<br>12V DC On/<br>Off Winch<br>Manual: 3' - 5'<br>Manual: 4' - 7'<br>247Ib           |
| Requirements:<br>Hydraulic Req:<br>Boom Elevation:<br>Controls:<br>Boom Extension:<br>Weight:<br>Minimum Vehicle | 12v DC<br>Battery<br>No hydraulics<br>3-position<br>(20°, 40°, 60°)<br>12V DC On/<br>Off Winch<br>Manual: 3' - 5'<br>Manual: 4' - 7'<br>247Ib<br>265Ibs |