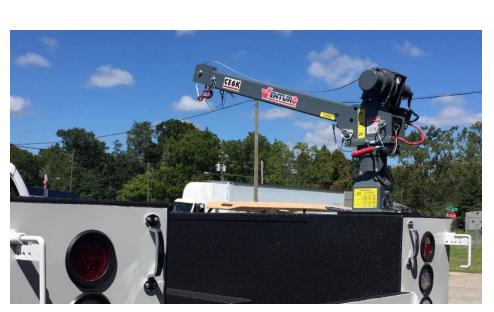

The CE6K is a 2,000 lb. crane and is available with your choice of boom sizes and mast heights to meet a variety of lifting needs. This crane features an electric 12V DC winch, manual rotation, manual extension, and manual elevation.