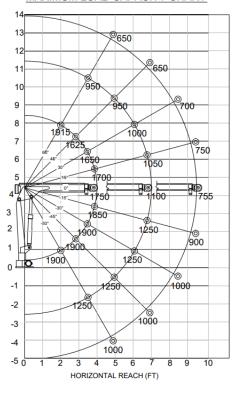

12V

Requirements:

Requirements:

12v DC Battery

**Hydraulic Req:** No hydraulics

**Boom Elevation:** -50° to +60°

Controls: 12V DC Proportional

Hyd

**Boom Extension** Hydraulic 4'5"

- 6'5"

**Boom Extension** Manual: 6'5"

- 9'3"

Weight: 474lbs

2:

Minimum Vehicle No minimum

Class:

- Corded
Optional: - Coreded &

Wireless





The Venturo CT310KX Electric Mast Crane is a four-function electric crane which features a heavy-duty planetary electric winch and a small footprint. The crane features an electric winch with hydraulic rotation, hydraulic elevation and hydraulic boom extension. The CT310KX comes standard with proportional controls for all hydraulic functions to assist the operator in speeding up or slowing down the movements of the crane.

## MAXIMUM LOAD CAPACITY CHART



## **FEATURES**

- FRICTIONLESS MANUAL ROTATION Manual 360-degree rotation with a band brake provides unlimited, easyto-use controlled load positioning.
- POWERFUL 12V DC ELECTRIC WINCH ET Series winches combine a powerful permanent magnet DC motor with robust sealing and a proven 3-stage, all-metal gear train. Permanent grease lubrication provides years
- MULTI-CONFIGURATION OPTIONS Custom cut-down of Mast height and multiple boom length options to fit a wide range of applications