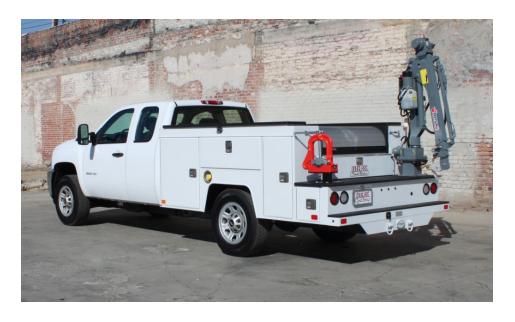

The Venturo CT310KX Electric Mast Crane is a four-function electric crane which features a heavy-duty planetary electric winch and a small footprint. The crane features an electric winch with hydraulic rotation, hydraulic elevation and hydraulic boom extension. The CT310KX comes standard with proportional controls for all hydraulic functions to assist the operator in speeding up or slowing down the movements of the crane.